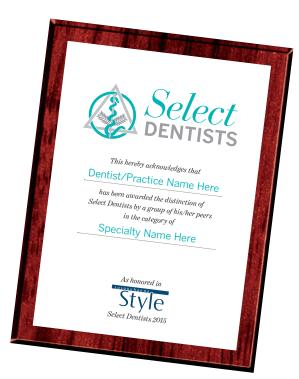

## **Custom Plaques**

Our custom walnut plaque is a perfect way to display your elite status as a Select Dentist. Our plaques are customizable with your name and specialty, perfect for displaying in waiting rooms and offices.